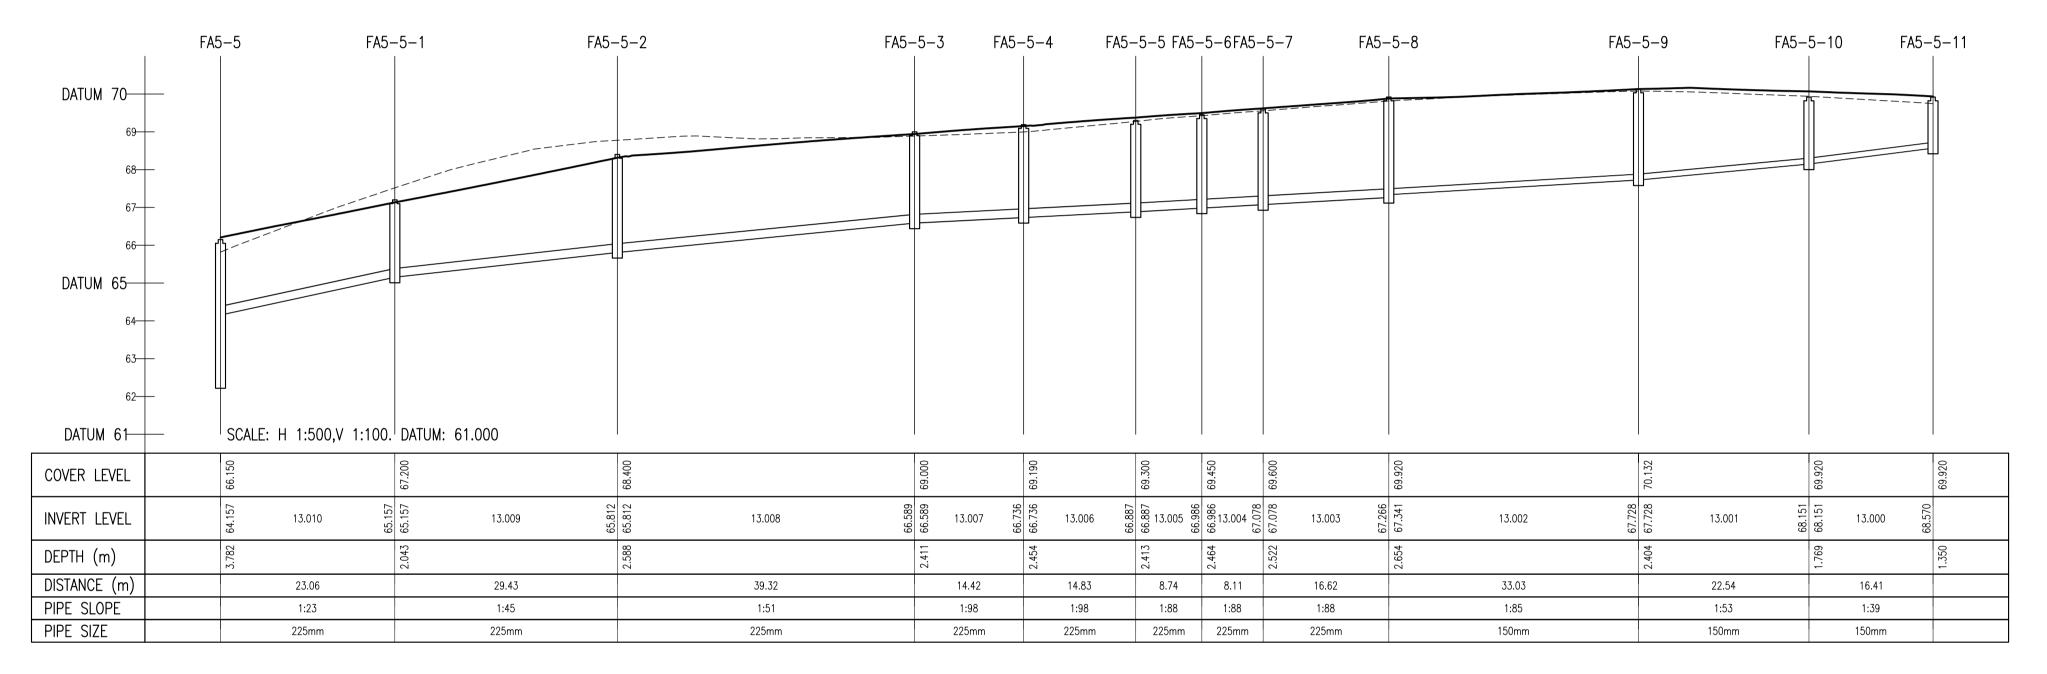

---- EXISTING GROUND PROFILE PROPOSED GROUND PROFILE

P1 17/12/19 PLANNING ISSUE REV. DATE DESCRIPTION STAGE 2 - PLANNING

DESIGNED BCM PREPARED
DATE OCT 2019 CHECKED

PHONE +353 1 400 4000 FAX +353 1 400 4050 1-2 O' Connell Street, Waterford, Ireland.

PHONE +353 51 309 500 FAX +353 51 844 913

DBFL Consulting Engineers EMAIL info@dbfl.ie SITE www.dbfl.ie

NEWTOWNMOYAGHY SHD

DRG. TITLE LONGITUDINAL SECTIONS THROUGH FOUL SEWER

MCGARRELL REILLY

SHEET 3 OF 6

SCALE H 1:500, V 1:100 @A1 FILE REF. 190009-DBFL-XX-XX-DR-C-3021