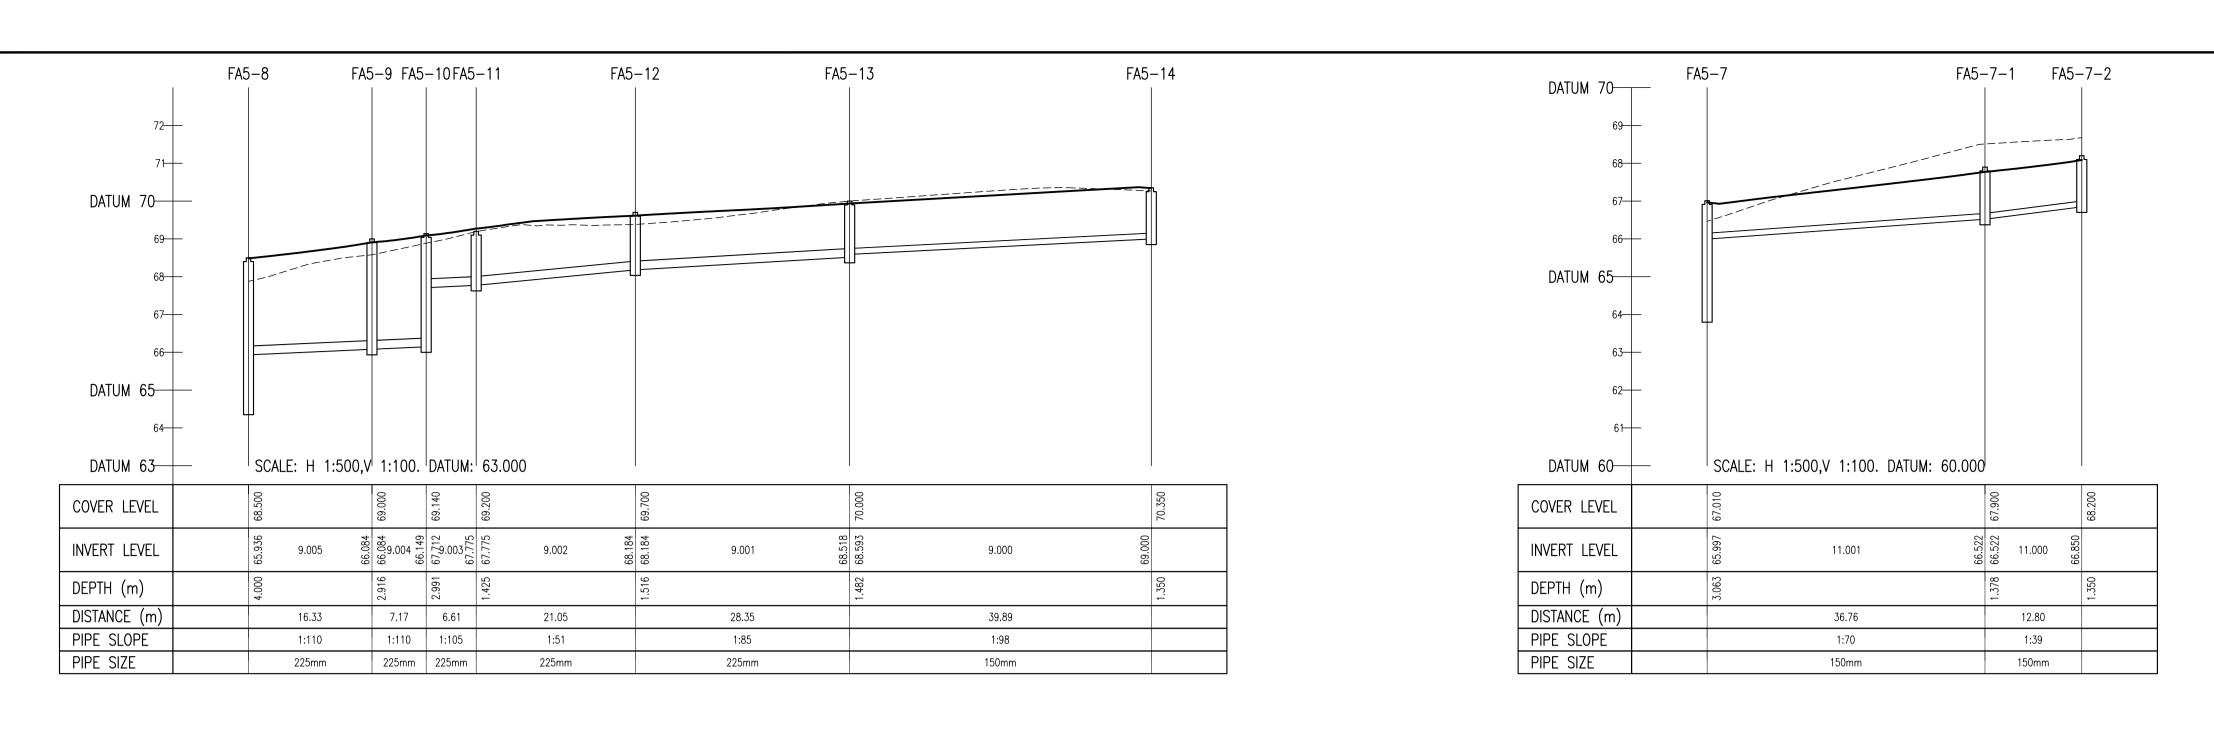

---- EXISTING GROUND PROFILE PROPOSED GROUND PROFILE

P1 17/12/19 PLANNING ISSUE REV. DATE DESCRIPTION STAGE 2 - PLANNING

DESIGNED BCM PREPARED
DATE OCT 2019 CHECKED

PHONE +353 1 400 4000 FAX +353 1 400 4050 1-2 O' Connell Street, Waterford, Ireland.

PHONE +353 51 309 500 FAX +353 51 844 913

DBFL Consulting Engineers EMAIL info@dbfl.ie SITE www.dbfl.ie

NEWTOWNMOYAGHY SHD

DRG. TITLE LONGITUDINAL SECTIONS THROUGH FOUL SEWER

MCGARRELL REILLY

SHEET 3 OF 6

SCALE H 1:500, V 1:100 @A1 FILE REF. 190009-DBFL-XX-XX-DR-C-3021