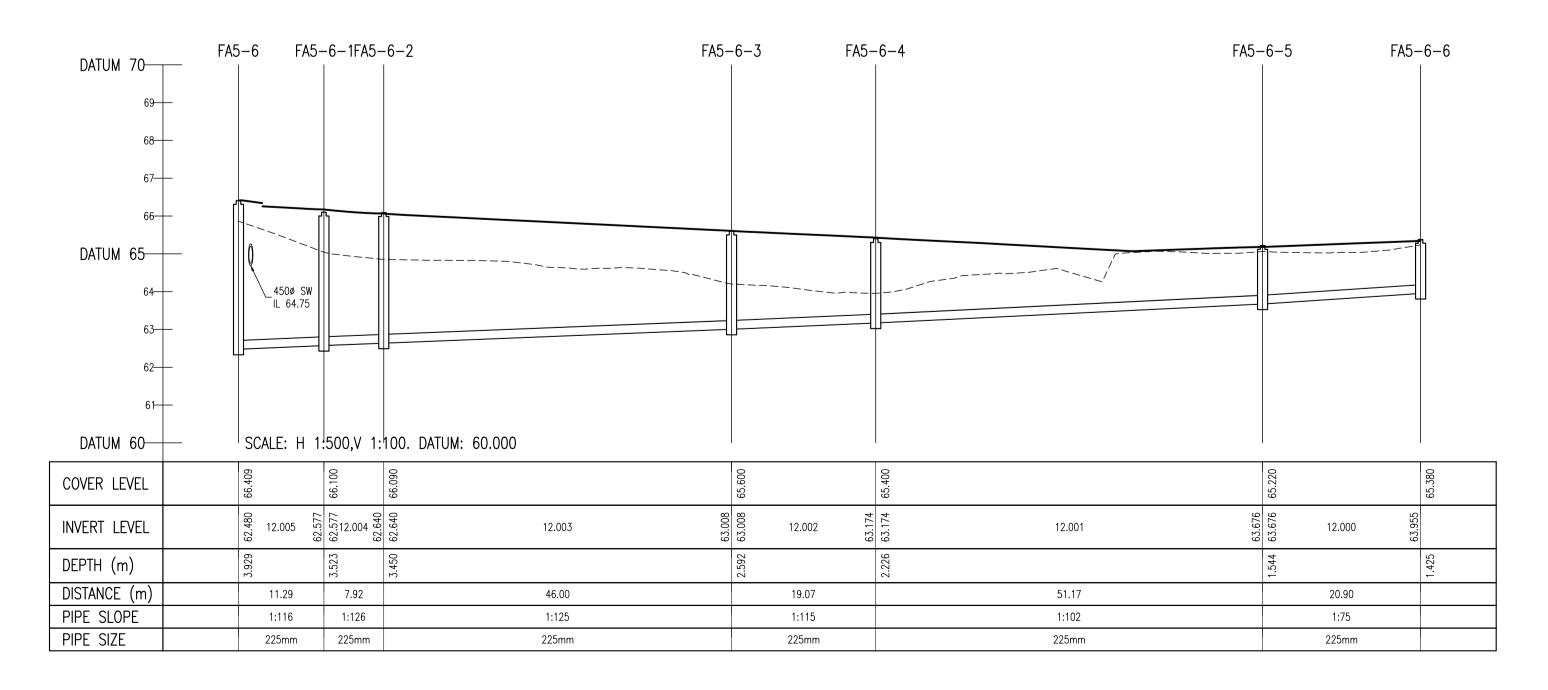

---- EXISTING GROUND PROFILE PROPOSED GROUND PROFILE

P1 17/12/19 PLANNING ISSUE REV. DATE DESCRIPTION STAGE 2 - PLANNING

DESIGNED BCM PREPARED
DATE OCT 2019 CHECKED

PHONE +353 1 400 4000 FAX +353 1 400 4050 1-2 O' Connell Street, Waterford, Ireland.

PHONE +353 51 309 500 FAX +353 51 844 913

DBFL Consulting Engineers EMAIL info@dbfl.ie SITE www.dbfl.ie

NEWTOWNMOYAGHY SHD

DRG. TITLE LONGITUDINAL SECTIONS THROUGH FOUL SEWER

MCGARRELL REILLY

SHEET 3 OF 6

SCALE H 1:500, V 1:100 @A1 FILE REF. 190009-DBFL-XX-XX-DR-C-3021